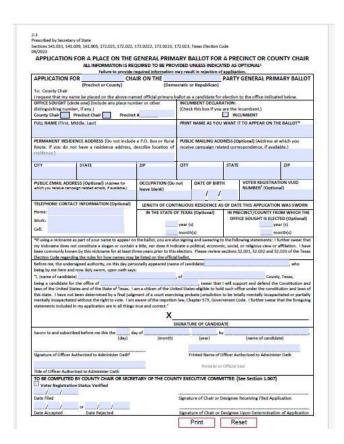

### Precinct Chair Application (File for Primary Ballot)

Return form to County Chair by email, mail, or in-person

VZCDP | P.O. Box 217 | Canton, TX 75103 | jahaldeman@mac.com

Download form from https://www.sos.state.tx.us/elections/forms/pol-sub/2-3f.pdf

- Add "PRECINCT"
- Add "DEMOCRATIC"
- Circle "Precinct Chair"
- Complete form and sign.
- Return form to County Chair by email, mail, or in-person

#### APPLICATION FOR PRECINCT CHAIR ON THE DEMOCRATIC PARTY GENERAL PRIMARY BALLOT