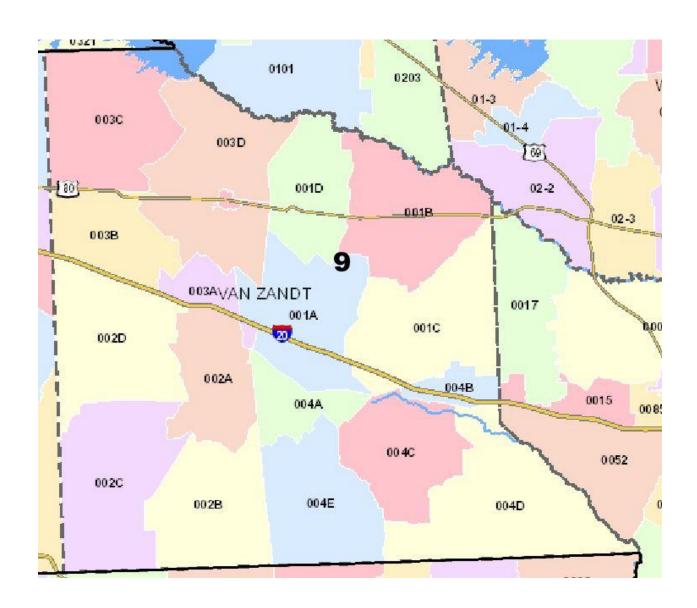

## **Click on this Link: Redistricting Map**

Check Precinct in the Legend Box

Select Van Zandt County

Select you Prec. No

## Expand the map for greater detail.